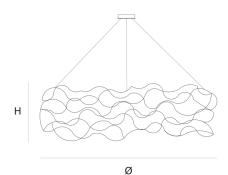

# **CURLED DISC** SUSPENSION by Jan Pauwels

Curled LEDs become CurLED. This fixture has curved metal rods that gives it a more romantic look. All the E10 LED light bulbs give the hypnotizing result of a stellar creation. Every Curled Disc is handmade, the E10 lamps are placed randomly, making every model unique. (see model Sirio Disc for the version with led circuit boards)

40 cm 15.7 inch

#### CANOPY

20 cm 7.9 inch 7.5 cm 3 inch

CABLELENGTH Up to 200 cm 78 inch

200 x led E10. 12V/0,33W, 2600K, 4600LM