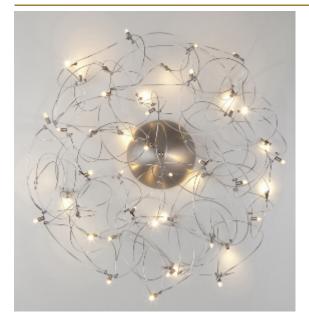

# **CURLED DISC** SUSPENSION by Jan Pauwels

Curled LEDs become CurLED. This fixture has curved metal rods that gives it a more romantic look. All the E10 LED light bulbs give the hypnotizing result of a stellar creation. Every Curled Disc is handmade, the E10 lamps are placed randomly, making every model unique. (see model Sirio Disc for the version with led circuit boards)

#### CANOPY

20 cm 7.9 inch 7.5 cm 3 inch

CABLELENGTH Up to 200 cm 78 inch

200 x led E10. 12V/0,33W, 2600K, 4600LM